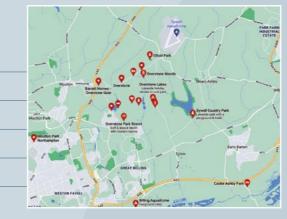

## Great days and evenings out beckon from:

| Rushden Lakes Retail Park<br>with restaurants and Imax cinema | 10 minutes |
|---------------------------------------------------------------|------------|
| Althorp Estate                                                | 15 minutes |
| Castle Ashby                                                  | 10 minutes |
| Rockingham Castle                                             | 20 minutes |
| Silverstone                                                   | 30 minutes |
| Bicester Village                                              | 30 minutes |

### So easy to escape to

Although Overstone Park instantly evokes that away-from-it-all feeling, it's amazingly accessible – just a ten-minute drive from Northampton town centre and less than hour by rail from London Euston and Birmingham New Street.

By car you're only 10 minutes away from Junction 15 on the M1, 70 miles from London.