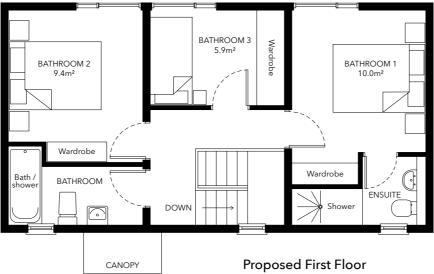

The host of features is simply breathtaking, including:

Bedrooms 2 double bedrooms and 1 single with high ceilings, ensuite and family bathroom. Large floor to ceiling windows with stunning views of a peaceful woodland area.

Bathrooms with high end sanitaryware and cabinets and floor to ceiling porcelain tiling.

**Exterior** with allocated parking place, privacy hedges and fencing, outdoor lighting and large patio area for alfresco dining.