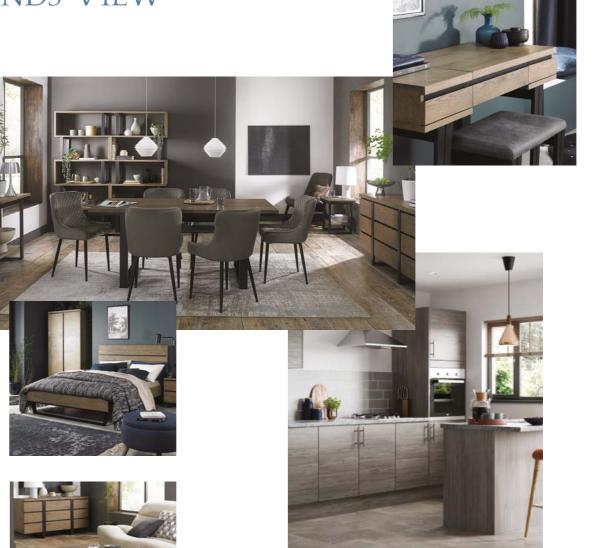

# **Choose your woodland retreat**

These Scandinavian style timber-clad lodges command a panorama of the tree encircled golf course. Generous in size yet surprisingly affordable, they exude absolute quality in every thoughtfully designed, specified and fitted aspect. Not just ready to move into, but ready to delight you – all year round.

The host of features is simply breathtaking, including:

Bedrooms 2 double bedrooms and 1 single with high ceilings, ensuite and family bathroom. Large floor to ceiling windows with stunning views of a peaceful woodland area.

**Ground Floor** with open-plan kitchen, dining and lounge and French doors opening into garden courtyard, bathroom, and glass balustrade staircase.

**Kitchen** with contemporary units, durable worktops, built-in washing machine, dishwasher, fridge freezer, microwave and electric hob.

Bathrooms with high end sanitaryware and cabinets and floor to ceiling porcelain tiling.

**Exterior** with allocated parking place, privacy hedges and fencing, outdoor lighting and large patio area for alfresco dining.