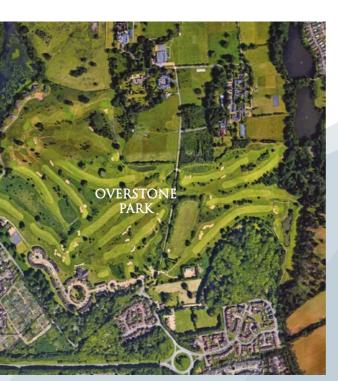

## **Complete freedom**

Your home-away-from-home is tucked into the heart of Overstone Park, a secluded resort where you're completely free to enjoy the championship golf course, gym, swimming pool and sauna, spa treatment, clubhouse bars and restaurant - all set in 193 green and wooded acres of Northamptonshire countryside.