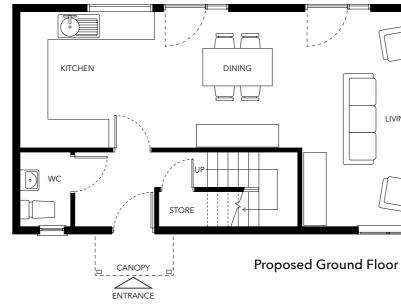

Here you'll discover more than a beautifully fitted home designed for easy, inspired living. You are also stepping into a whole new, enviable way of life.

**Typical Plans** 

The Glebe

The Fotheringhay

The Newlands

**Ground Floor** with open-plan kitchen, dining and lounge and French doors opening into garden courtyard, bathroom, and glass balustrade staircase.

**Kitchen** with contemporary units, durable worktops, built-in washing machine, dishwasher, fridge freezer, microwave and electric hob.